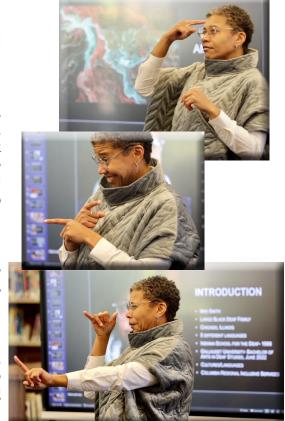

Page 2 of 6

Black ASL and the History of Segregation in Schools for the Deaf

Miki Smith visited WSD on
March 29 to visit all preschool
through 12th-grade classrooms.
She presented students with a
PowerPoint slide show and lecture on
the History of Segregation in Schools
for the Deaf up to around 1967 and
demonstrated for students Black
ASL which is a dialect of American
Sign Language that grew up in these
schools and is still present within the
Black Deaf community.

Students were fascinated by the information Miki shared. She showed pictures of her mother and father attending segregated schools. Miki's visit was the culmination of our Black History studies month at WSD. We thank Miki for visiting our school and sharing this information with our students and staff.