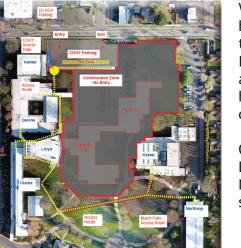

Recall that construction fencing will likely go up during the last two weeks of school. This will change traffic and parking patterns on campus. Please refer to the diagram in this newsletter to see what that will look like. At this time, we do not have a confirmed date when the fencing will go up. We will share more when we know. The fencing will be extensive, but student and staff safety is the top priority.