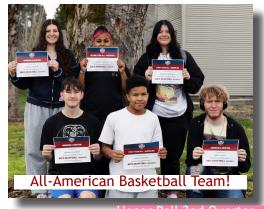

And Congratulations to our girls and boys WSD Student Athletes for being selected to the NDIAA (National Deaf Interscholastic Athletic Association) All-American Basketball Teams!

- -First Team All-Americans Janet Tuz-Manrique and Julian Robinson
- -Second Team All-American Jadalene Malone
- -Honorable Mention Alexz Schaut, Ashley Andersen and Damien Dieckhoff. We are proud of our Terrier teams and Coaches!